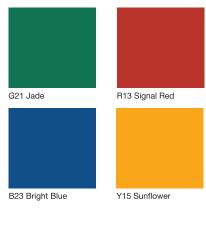

## **Australian Safety Floor Demarcation Colours**

CCS Epoxy Colours are highly concentrated tints that display excellent opaqueness, colour fastness and intensity. Please note that the perceived colour accuracy of any applied system is subject to a number of variables. These include but are not limited to substrate porosity, shade, lighting, colour, application method and film weight. Additionally, there are differences between coating types in terms of colour, gloss, and surface penetration. The above colours are representations and a swatch or sample should be viewed prior to commencement.