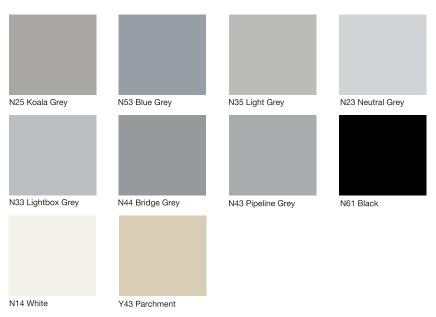

## **Epoxy Colour Range**

## **Australian Safety Floor Demarcation Colours**

CCS Epoxy Colours are highly concentrated tints that display excellent opaqueness, colour fastness and intensity. Please note that the perceived colour accuracy of any applied system is subject to a number of variables. These include but are not limited to substrate porosity, shade, lighting, colour, application method and film weight. Additionally, there are differences between coating types in terms of colour, gloss, and surface penetration. The above colours are representations and a swatch or sample should be viewed prior to commencement.